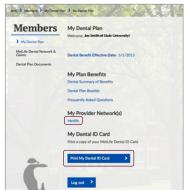

## Log in to My Dental Plan where you can:

- · Print your MetLife dental ID card
- Access your MetLife Employee Benefits page to:
  - View your dental claims
  - Get answers to claim questions
  - Find network dentists near you
- 1. Go to HealthPlansInc.com/bhe
- 2. Select Members
- 3. Click My Dental Plan and log in
- 4. Click Print My Dental ID Card to view or print a copy of your card
- Click MetLife to access your personal MetLife Employee Benefits page
- **6.** View the menu on the upper right corner of the MetLife Employee Benefits page to:
  - Review Dental Coverage