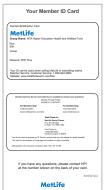

## Log in to My Dental Plan where you can:

- · Print your MetLife dental ID card
- Access your MetLife Employee Benefits page to:
  - View your dental claims
  - Get answers to claim questions
  - Find network dentists near you
- 1. Go to HealthPlansInc.com/bhe
- 2. Select Members
- 3. Click My Dental Plan and log in
- 4. Click Print My Dental ID Card to view or print a copy of your card
- Click MetLife to access your personal MetLife Employee Benefits page
- **6.** View the menu on the upper right corner of the MetLife Employee Benefits page to:
  - Review Dental Coverage