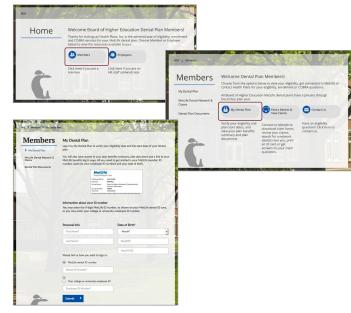

## Log in to My Dental Plan where you can:

- · Print your MetLife dental ID card
- Access your MetLife Employee Benefits page to:
  - View your dental claims
  - Get answers to claim questions
  - Find network dentists near you
- 1. Go to HealthPlansInc.com/bhe
- 2. Select Members
- 3. Click My Dental Plan and log in
- 4. Click Print My Dental ID Card to view or print a copy of your card
- Click MetLife to access your personal MetLife Employee Benefits page
- **6.** View the menu on the upper right corner of the MetLife Employee Benefits page to:
  - Review Dental Coverage