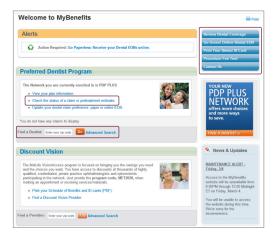

Use the tools in the center of the page to:

- Check the status of a claim
- Find a Dentist

Have questions? Contact HPI Customer Service at the phone number or website listed on the back of your member ID card.